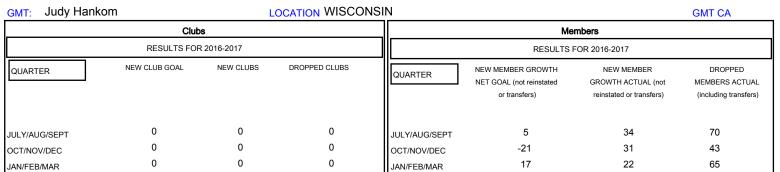

APR/MAY/JUNE

## MONTHLY MEMBERSHIP PROGRESS REPORT

## District 27 B2

Results as of: 5/31/2017

36

24

13



APR/MAY/JUNE

0

0

1

## GOALS AND ACTUAL NEW CLUBS CUMULATIVE 8.0 - CURRENT YEAR GOALS FOR NEW CLUBS 0.6 CURRENT YEAR ACTUAL NEW CLUBS - LAST YEAR ACTUAL NEW CLUBS 0.4 0.2 APR SEPT MAY JUNE NOV DEC JAN FEB MAR JULY AUG OCT



| DROPPED CLUBS: 0  DROPPED MEMBERS |          | 48 CLUBS OF 70 ADDED 1 OR MORE NEW MEMBERS | GENDER DISTRIB  MALE  FEMALE       | 1,906 (82.76%)<br>397 (17.24%) |     |
|-----------------------------------|----------|--------------------------------------------|------------------------------------|--------------------------------|-----|
| DECEASED                          | 38       | CHOK HEDE FOR CHIMILI ATIVE                | TOTAL FAMILY UNIT MEMBERS          |                                | 367 |
| CLUB CANCELLED OTHER              | 0<br>176 | CLICK HERE