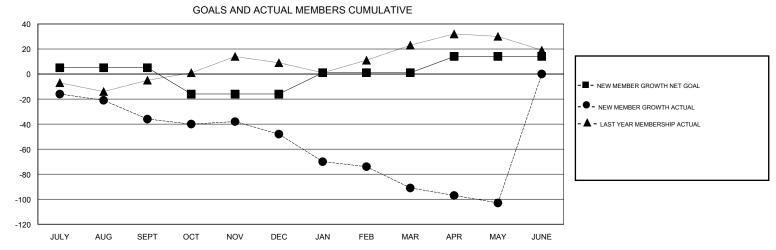

## GOALS AND ACTUAL NEW CLUBS CUMULATIVE 8.0 - CURRENT YEAR GOALS FOR NEW CLUBS 0.6 CURRENT YEAR ACTUAL NEW CLUBS - LAST YEAR ACTUAL NEW CLUBS 0.4 0.2 APR SEPT MAY JUNE NOV DEC JAN FEB MAR JULY AUG OCT